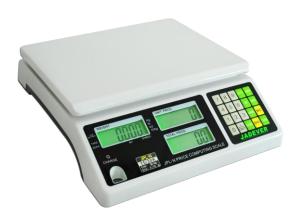

## JPL-N Price Computing Scale

## Features

- Dual display, operator side and customer side
- Easy to read LCD with green LED backlight
- Two-stage resolution
- Zero / Tare / Zero tracking / Change / Pricing /
   Accumulation (99 pieces) / PLU(10 pieces)
- Overload protection devices
- Option: RS232 interface; Stainless steel weighing pan
- Ideal for applications including retail of fruit & vegetables, meats and cheese, delicatessens confectionery, coffee and tea

## Specifications

| Model         | JPL-N 15/30K                                                  |    | JPL-N 6/15K |    |
|---------------|---------------------------------------------------------------|----|-------------|----|
| Capacity(kg)  | 15                                                            | 30 | 6           | 15 |
| Division(g)   | 5                                                             | 10 | 2           | 5  |
| Display       | 6/5/6 digits, 19mm digit height, LCD with green LED backlight |    |             |    |
| Pan Size(mm)  | 294×228(stainless steel optional)                             |    |             |    |
| Dimension(mm) | 341×294×104                                                   |    |             |    |
| Power supply  | AC 110V/220V (AC±10%) or rechargeable battery (6V/4A)         |    |             |    |