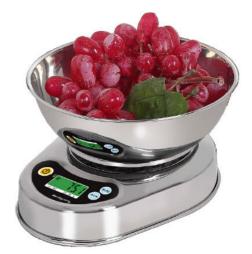

## JK-02 Stainless Steel Kitchen Scale

## **Features**

- High precision load cell
- Complete stainless steel structure
- Runs on 2AA batteries 0
- Weighing quickly and stable ٠
- Selections of multiple weighing units .
- Ideal for applications including household, kitchen, restaurant or any other multi-purpose use

## **Specifications**

| Model     | Max.Capacity          | Division |
|-----------|-----------------------|----------|
|           | 1 Kg                  | 0.1g     |
| JK-02     | 3 Kg                  | 0.5g     |
|           | 6 Kg                  | 1g       |
| Power     | DC3V(2AA)             |          |
| Pan size  | Φ=140mm S.S pan cover |          |
| Bowl size | Φ=210mm S.S bowl      |          |