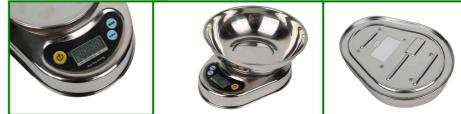

## JK-02 Stainless Steel Kitchen Scale

## **Features**

- High precision load cell
- Complete stainless steel structure
- Runs on 2AA batteries 0
- Weighing quickly and stable ٠
- Selections of multiple weighing units .
- Ideal for applications including household, kitchen, restaurant or any other multi-purpose use

## **Specifications**

| Model     | Max.Capacity          | Division |
|-----------|-----------------------|----------|
|           | 1 Kg                  | 0.1g     |
| JK-02     | 3 Kg                  | 0.5g     |
|           | 6 Kg                  | 1g       |
| Power     | DC3V(2AA)             |          |
| Pan size  | Φ=140mm S.S pan cover |          |
| Bowl size | Φ=210mm S.S bowl      |          |