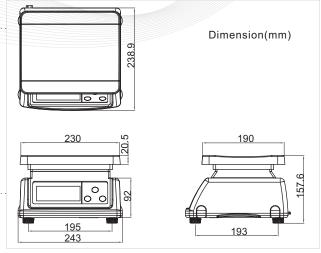

## **○** Specification:

| Model          | T20                                                                                                                       | T28             |
|----------------|---------------------------------------------------------------------------------------------------------------------------|-----------------|
| Display        | 25mm LCD display, with white color LED backlight                                                                          |                 |
| Capacity       | 3kg/6kg/15kg/25kg                                                                                                         |                 |
| Readability    | 1g/2g/5g/10g                                                                                                              | 0.2g/0.5g/1g/2g |
| Pan size       | 190x230mm                                                                                                                 |                 |
| Keyboard       | 3 keys embossed membrane keyboard                                                                                         |                 |
| Housing        | ABS plastic Pan: SST                                                                                                      |                 |
| Max. Divisions | 3,000d                                                                                                                    | 15,000d         |
| ADC            | Sigma delta                                                                                                               |                 |
| ADC update     | ≤1/10 second                                                                                                              |                 |
| Operate Temp   | 0°C∼+40°C                                                                                                                 |                 |
| Power          | AC adapter (12V/500mA), internal rechargeable battery (6V/4Ah)                                                            |                 |
| Gross weight   | 3.2kg                                                                                                                     | 3.5kg           |
| Packing        | Master carton 4 in 1, dimension 0.101m³, 40 feet container can load 2100 machine, 20 feet container can load 1050 machine |                 |