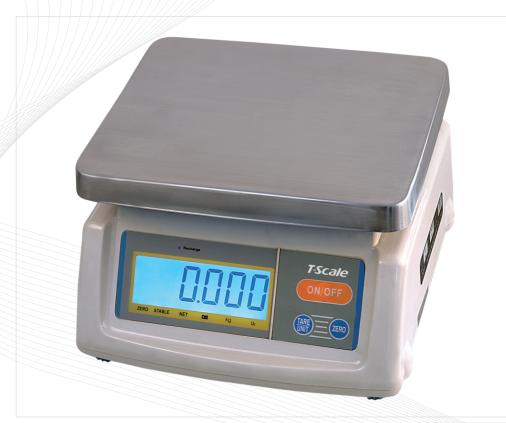

## T20/T28 Series Weighing Scales

## • Features :

- 25mm LCD display, with white color LED backlight
- Dry battery powered (T20)
- Selectable weighing unit (kg/lb)
- Standard SST pan
- · Waterproof housing designed, rugged and dependable
- Battery provide up to 70 hours of continuous use (without backlight) (T28)

## **○** Specification:

| Model          | T20                                                                                                                       | T28             |
|----------------|---------------------------------------------------------------------------------------------------------------------------|-----------------|
| Display        | 25mm LCD display, with white color LED backlight                                                                          |                 |
| Capacity       | 3kg/6kg/15kg/25kg                                                                                                         |                 |
| Readability    | 1g/2g/5g/10g                                                                                                              | 0.2g/0.5g/1g/2g |
| Pan size       | 190x230mm                                                                                                                 |                 |
| Keyboard       | 3 keys embossed membrane keyboard                                                                                         |                 |
| Housing        | ABS plastic Pan: SST                                                                                                      |                 |
| Max. Divisions | 3,000d                                                                                                                    | 15,000d         |
| ADC            | Sigma delta                                                                                                               |                 |
| ADC update     | ≤1/10 second                                                                                                              |                 |
| Operate Temp   | 0°C∼+40°C                                                                                                                 |                 |
| Power          | AC adapter (12V/500mA), internal rechargeable battery (6V/4Ah)                                                            |                 |
| Gross weight   | 3.2kg                                                                                                                     | 3.5kg           |
| Packing        | Master carton 4 in 1, dimension 0.101m³, 40 feet container can load 2100 machine, 20 feet container can load 1050 machine |                 |