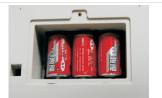

## • Features :

- 25mm LCD display, with white color LED backlight
- Dry battery powered (T20)
- Selectable weighing unit (kg/lb)
- Standard SST pan
- · Waterproof housing designed, rugged and dependable
- Battery provide up to 70 hours of continuous use (without backlight) (T28)