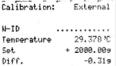

| Technical data:      |                                             |        |       |
|----------------------|---------------------------------------------|--------|-------|
| MODEL                | CY 204                                      | CY 104 | CY 64 |
| CAPACITY             | 220 gm                                      | 120 gm | 60 gm |
| READABILITY          | 0.1mg                                       | 0.1mg  | 0.1mg |
| REPEATABILITY (sd)   | 0.1mg                                       | 0.1mg  | 0.1mg |
| LINEARITY (+/-)      | 0.2mg                                       | 0.2mg  | 0.2mg |
| PAN SIZE (mm)        | 90 Ø                                        |        |       |
| RESPONSE TIME        | 2-3 sec.                                    |        |       |
| DISPLAY              | Backlite LCD Graphical Display              |        |       |
| CALIBRATION          | Automatic External                          |        |       |
| UNITS OF MEASURE     | g.mg,ct,GN,mo,oz,dwt etc.                   |        |       |
| TARE RANGE           | Full                                        |        |       |
| OPERATING TEMP.      | 5°C to 40°C                                 |        |       |
| HOUSING DIM.( WxDxH) | 342.5mm x 212mm x 341mm                     |        |       |
| WEIGHT APPROX        | 9.3 kg / 20 lb                              |        |       |
| POWER SUPPLY         | A/C Adapter 230 V or 115 V +/- 20% 50-60 Hz |        |       |
|                      |                                             |        |       |