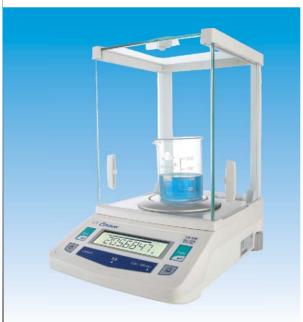

# BASIC ANALYTICAL BALANCES CY SERIES

# **Standard Level**

Citizen's Analytical Balances offers exactly right performance and convenient features that you need to accomplish for the most sophisticated weighing tasks. On Citizen you can weigh just about anything from really light weight samples to heavy weight objects and If you want to do more than "Basic Weighing" the 7 application Programs will let you

#### STANDARD FEATURES

- Easy to read Large backlite LCD display with A.E.P. (Advanced Eye Protection) (NEW)
- Standard RS-232 C interface.
- · Hanger for below Balance Weighing
- · Complies GLP/GMP.
- Dye cast aluminium design for long term stability and accurate results
- · Various weighing units like gm, mg, ct, oz, dwt, mon, GN
- · User selectable stability and filter level Spacious draft shield interior
- Improved Repeatability For Better Results