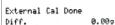

| Technical data:      |                                             |        |       |
|----------------------|---------------------------------------------|--------|-------|
| MODEL                | CY 204                                      | CY 104 | CY 64 |
| CAPACITY             | 220 gm                                      | 120 gm | 60 gm |
| READABILITY          | 0.1mg                                       | 0.1mg  | 0.1mg |
| REPEATABILITY (sd)   | 0.1mg                                       | 0.1mg  | 0.1mg |
| LINEARITY (+/-)      | 0.2mg                                       | 0.2mg  | 0.2mg |
| PAN SIZE (mm)        | 90 Ø                                        |        |       |
| RESPONSE TIME        | 2-3 sec.                                    |        |       |
| DISPLAY              | Backlite LCD Graphical Display              |        |       |
| CALIBRATION          | Automatic External                          |        |       |
| UNITS OF MEASURE     | g.mg,ct,GN,mo,oz,dwt etc.                   |        |       |
| TARE RANGE           | Full                                        |        |       |
| OPERATING TEMP.      | 5°C to 40°C                                 |        |       |
| HOUSING DIM.( WxDxH) | 342.5mm x 212mm x 341mm                     |        |       |
| WEIGHT APPROX        | 9.3 kg / 20 lb                              |        |       |
| POWER SUPPLY         | A/C Adapter 230 V or 115 V +/- 20% 50-60 Hz |        |       |
|                      |                                             |        |       |