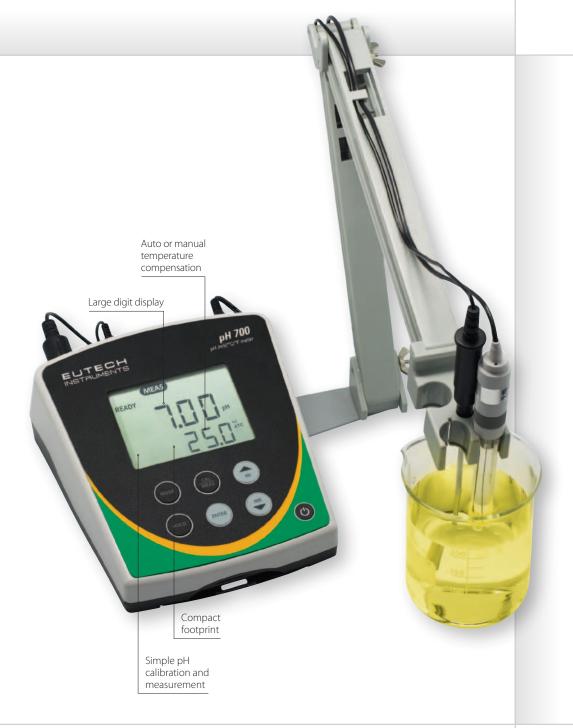

Economical, user-friendly and accurate, the Eutech pH 700 is your ideal choice for routine applications in laboratories, productions plants and schools.

Integrated electrode holder – can be used on either side

Splashproof housing; easy to operate keypad

Quick reference guide

- Large, comprehensive screen that displays readings, calibration points and electrode indicator
- Ready indicator alerts when readings are stable
- Up to 5-point push button calibration with auto-buffer recognition
- Non-volatile memory holds up to 100 data points
- Integral electrode holder

Electrode arm and bracket available as separate accessory (order code: 01X321801) – please refer to page 105

**Educational:** Useful for most laboratory, ecological studies and other applications.

Laboratory: Environmental studies, chemical labs, titrations and quality assurance testing. Use in all types of food processing.